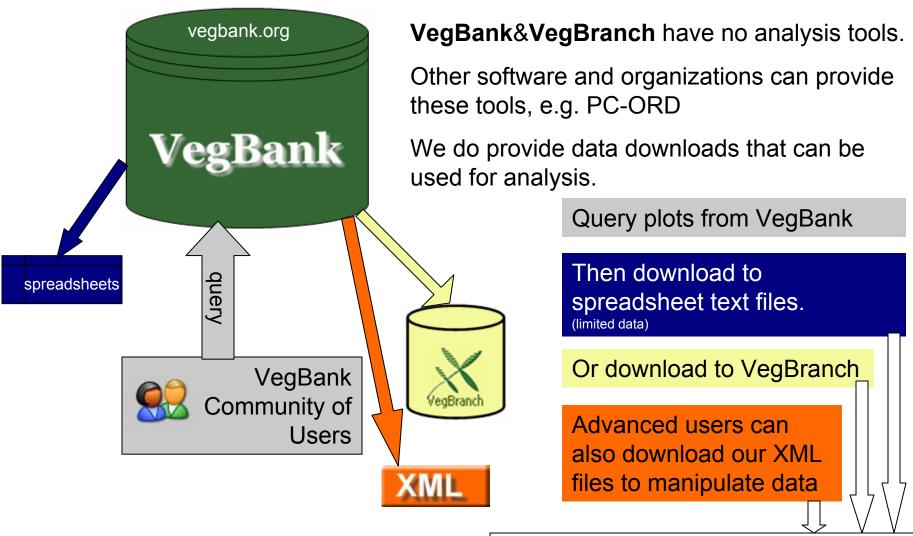

#### Downloading plots from VegBank

### Analysis of plot data

Analysis in PC-Ord or similar program